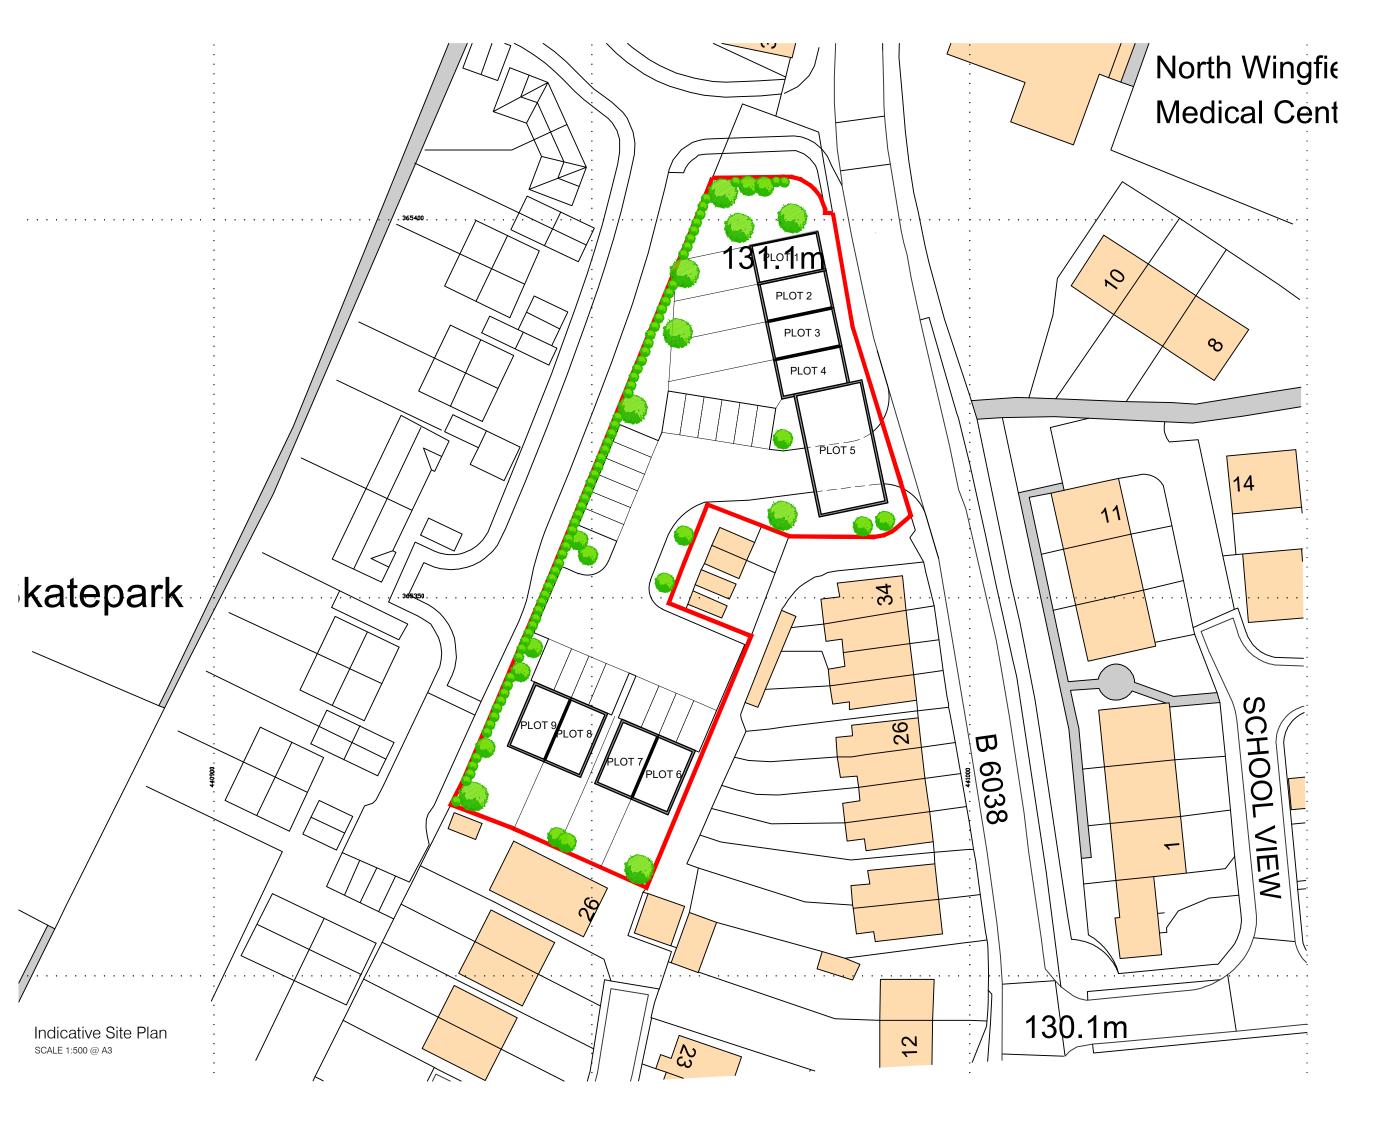

## INDICATIVE SITE PLAN

TITLE

## PROJECT DEVELOPMENT AT FORMER WMC, NORTH WINGFIELD

WOODLEIGH MOTOR SALES

CLIENT

No. Date Description

Checked By

This drawing is copyright and shall not be reproduced nor used for any other purpose without the written permission of Taylor Holmwood Limited. This drawing must be read in conjunction with all other telad drawings and documentation. It is the contractors responsibility to nersue full compliance with the Building Requirations. It is the contractors responsibility to check and veri dimensions on site. Any discrepancies to be reported immediately. IF IN DOUBT ASK. Materials not in conformitly with relevant British or European Standards/Code practice or materials known to be deleteious to health & safety must not be used or specified on this project.